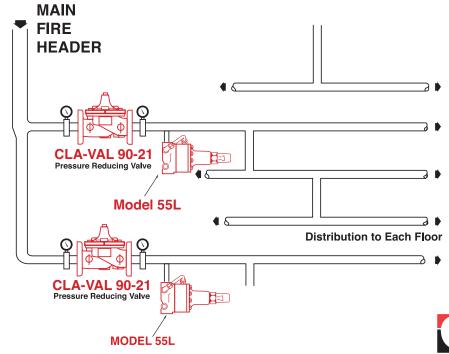

## **Typical Applications**

Fire Protection System Service
Using the Model 55L in a fire
protection system or other closed
type system, prevents pressure
build-up whenever line pressure
exceeds the setting of the spring.
The valve will relieve excess
pressure to atmosphere preventing
damage to the distribution network.