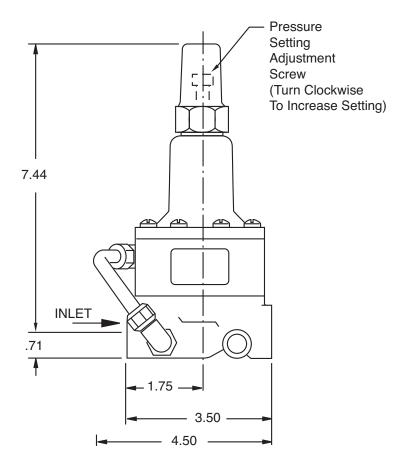

#### **55L Basic Valve Dimensions** (In Inches)

0 to 75 and 20 to 175 psi design