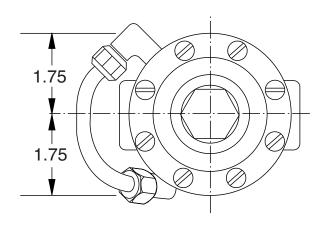

#### **55L Basic Valve Dimensions** (In Inches)

0 to 75 and 20 to 175 psi design