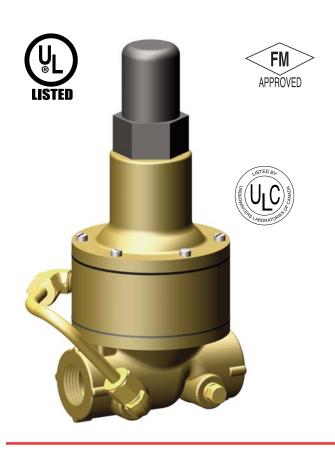

# **Pressure Relief Valve**

- UL Listed
- Factory Mutual Approved
- · Direct Acting Precise Pressure Control
- · Positive Dependable Opening
- · Drip Tight Closure
- No Packing Glands or Stuffing Boxes
- Sensitive to Small Pressure Variations

The Cla-Val Model 55L (**UL Listed FM approved**) Pressure Relief Valve is a direct-acting, spring loaded, diaphragm type relief valve. The valve may be installed in any position and will open and close within very close pressure limits.