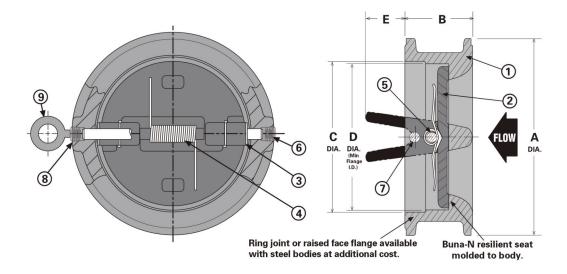

## **SPECIFICATIONS**

The two-door wafer check valve shall be compact wafer design to fit between ANSI flanges. The check valve doors shall be spring -loaded closed, by means of one or more heavy-duty stainless steel torsion springs. Flow shall cause the doors to open and upon pump shut down, the torsion spring will shut the doors, before reverse flow starts, for non-slam closure.

Seating shall be resilient Buna-N®, watertight and molded to the body. Valves 10" and larger shall be supplied with an eye bolt for lifting. The valve shall be a Cla-Val Series 582 Valves sizes 2" - 6" with alignment grooves for mounting between 150 or 300 lb. flanges. Valves sizes 8' - 36" inches will be wafer style to be mounted between 150 lb. flanges.

#### Valve Body:

Ductile Iron - ASTM 536 65-45-12

#### Doors:

Aluminum Bronze ASTM B148

### Disc & Seat:

Stainless Steel

### Spring:

Stainless Steel

Note: Standard offering is two-part epoxy coating interior

and exterior

Lug pattern available -

consult factory

4 through 12-inches

8 through 12-inches