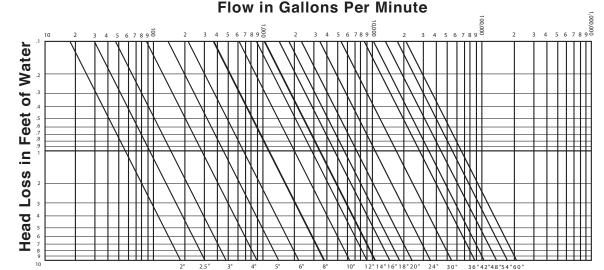

- Low Head Loss
- Resilient Seat
- Non-Slam Closure
- Stabilizer Spheres Prevent Vibration Wear

The Cla-Val Series 582 Two-Door Wafer Check Valve has torsion springs that force the two doors to shut before flow reversal, reducing the water hammer potential that normally occurs with single-door swing check valves. To help reduce water hammer, the two-door design also reduces the travel distance from open to shutoff for a quicker response. Extremely short in lay length, the valve is both a compact and economical solution. Two-Door Wafer Check Valves are available in sizes 2" to 36". Valve sizes 2"- 6" are dual rated to 150 and 300 pressure classes. Valve sizes 8" - 36" are rated to 150 pressure class.